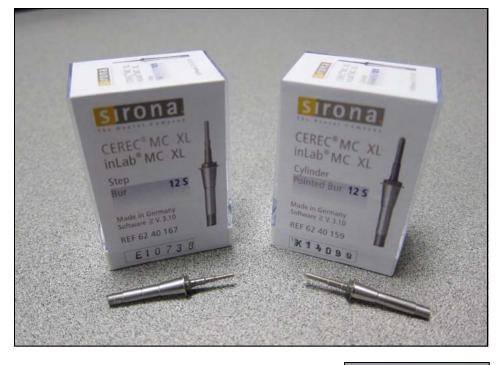

## 12 S Bur Life Average

The 12 **S** Step Bur (P/N 6240167) and 12 **S** Cylinder Pointed Bur (P/N 6240159) were developed to provide the best balance of accuracy and bur life with the MC XL. Individual bur life on the MC XL can vary based on the size and type of block used, complexity of the milled restoration, amount of Dentatec used and water condition (cleanliness) and the milling mode (Fast or Normal).

Because of these variables, you can expect to get an average of 60 millings per package of Step or Cylinder Pointed burs. Please note that this is an average. There may be burs that need replacement after 4 to 6 millings while others will last 15 or more mills. This fluctuation is normal. However, if you experience consistent averages of less than 60 mills <u>per package of 6 burs</u>, please contact your Sirona authorized dealer for service.